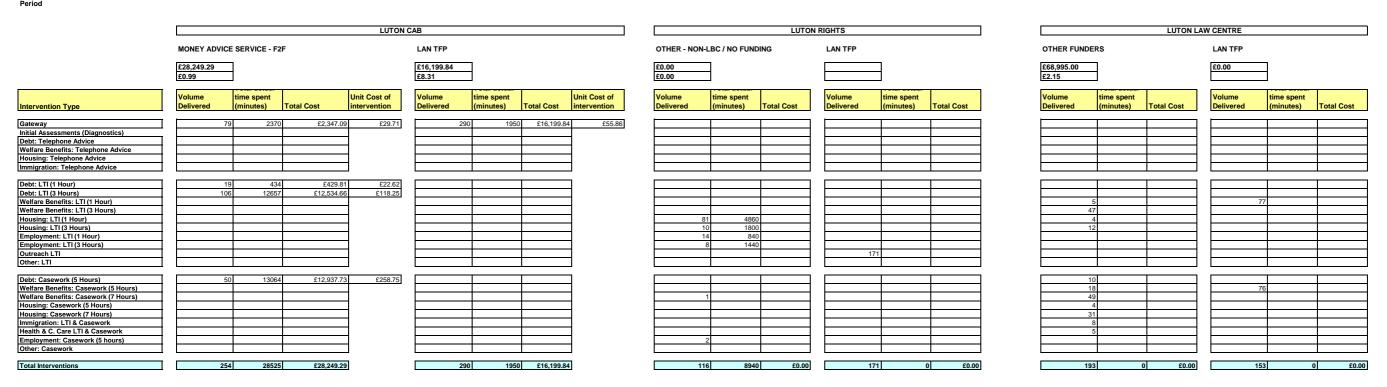

### Input data into green cells only.

Reporting Frequency Period

Intervention Type

Gateway Initial Assessments (Diagnostics) Debt: Telephone Advice Welfare Beneffs: Telephone Advice Housing: Telephone Advice Immigration: Telephone Advice

Debit LTI (1 Hour) Debit LTI (3 Hours) Weifare Benefits: LTI (1 Hour) Weifare Benefits: LTI (3 Hours) Housing: LTI (1 Hours) Housing: LTI (3 Hours) Employment: LTI (3 Hours) Outreach LTI Other: LTI

Debt: Casework (5 Hours) Welfare Benefits: Casework (5 Hours) Welfare Benefits: Casework (7 Hours) Housing: Casework (7 Hours) Housing: Casework (7 Hours) Immigration: LTI & Casework Health & C. Care LTI & Casework Other: Casework

Total Interventions

# 6 Monthly 1st April to 30th September 2014

Target Volume Delivered

2123

36 529 281

42

169

43 54

3284

Total Expenditure£249,392.27Unit cost per minute£1.19

|                     | LUTON CAB                     |                                         |             |                              |                          |                                                                   | LUTON RIGHTS        |                               |                                         |            |                           |                          |  |
|---------------------|-------------------------------|-----------------------------------------|-------------|------------------------------|--------------------------|-------------------------------------------------------------------|---------------------|-------------------------------|-----------------------------------------|------------|---------------------------|--------------------------|--|
| diture<br>er minute | £249,392.27<br>£1.19          |                                         | ]           |                              |                          | Total Expenditure    £71,656.0      Unit cost per minute    £0.89 |                     |                               |                                         | ]          |                           |                          |  |
| lume<br>livered     | % Volume<br>Against<br>Target | Total actual<br>time spent<br>(minutes) | Total Cost  | Unit Cost of<br>intervention | % Overall<br>Expenditure | Target                                                            | Volume<br>Delivered | % Volume<br>Against<br>Target | Total actual<br>time spent<br>(minutes) | Total Cost | Unit cost of intervention | % Overall<br>Expenditure |  |
| 3843                | 181.0%                        | 115290                                  | £136,973.11 | £35.64                       | 54.9%                    | 300                                                               | 439                 | 146.3%                        | 13170                                   | £11,425.47 | £26.03                    | 15.99                    |  |
| 3643                |                               | 3620                                    |             | £11.88                       |                          | 300                                                               | 435                 | 140.376                       | 13170                                   | £11,423.47 | 120.03                    | 15.57                    |  |
| 001                 |                               | 0020                                    | 21,000.00   | 211.00                       | 1.170                    |                                                                   |                     |                               |                                         |            |                           |                          |  |
|                     |                               |                                         |             |                              |                          |                                                                   |                     |                               |                                         |            |                           |                          |  |
|                     |                               |                                         |             |                              |                          |                                                                   |                     |                               |                                         |            |                           |                          |  |
|                     |                               |                                         |             |                              |                          |                                                                   |                     |                               |                                         |            |                           |                          |  |
|                     |                               | 1                                       | 1           |                              |                          |                                                                   | 1                   |                               |                                         |            |                           |                          |  |
| 64                  |                               |                                         |             |                              |                          | 67                                                                | 77                  | 114.9%                        | 1575                                    |            | £17.75                    | 1.99                     |  |
| 186                 |                               | 21210                                   |             |                              |                          | 43                                                                |                     | 330.2%                        | 14373                                   | £12,469.12 | £87.81                    | 17.49                    |  |
| 182                 |                               | 8333                                    |             | £54.40                       |                          | 101                                                               | 145                 | 143.6%                        | 2929                                    | £2,541.02  | £17.52                    | 3.59                     |  |
| 87                  |                               | 2340                                    |             |                              | 4.6%                     | 29                                                                | 188                 | 648.3%                        | 19405                                   | £16,834.57 | £89.55                    | 23.57                    |  |
| 40                  | 109.5%                        | 2340                                    | £2,760.09   | 200.44                       | 1.170                    |                                                                   |                     |                               |                                         |            |                           |                          |  |
|                     |                               |                                         |             |                              |                          |                                                                   |                     |                               |                                         |            |                           |                          |  |
|                     |                               |                                         |             |                              |                          | 263                                                               | 281                 | 106.8%                        | 12316                                   | £10.684.59 | £38.02                    | 14.99                    |  |
| 130                 | 76.9%                         | 5956                                    | £7.076.17   | £54.43                       | 2.8%                     |                                                                   |                     |                               |                                         |            |                           |                          |  |
|                     |                               |                                         |             |                              |                          |                                                                   |                     |                               |                                         | •          |                           |                          |  |
| 98                  | 227.9%                        | 27056                                   |             |                              | 12.9%                    | 17                                                                |                     | 176.5%                        | 6775                                    | £5,877.57  | £195.92                   | 8.29                     |  |
| 31                  |                               | 7456                                    |             |                              | 3.6%                     | 35                                                                |                     | 140.0%                        | 8045                                    | £6,979.34  | £142.44                   | 9.79                     |  |
| 19                  |                               | 2338                                    | £2,777.72   | £146.20                      | 1.1%                     | 0                                                                 | 13                  |                               | 4009                                    | £3,477.96  | £267.54                   | 4.99                     |  |
|                     |                               |                                         |             |                              |                          |                                                                   |                     |                               |                                         |            |                           |                          |  |
|                     |                               |                                         |             |                              |                          |                                                                   |                     |                               |                                         |            |                           |                          |  |
|                     |                               |                                         |             |                              |                          |                                                                   |                     |                               |                                         |            |                           |                          |  |
|                     | 000 70/                       |                                         | 04007.04    |                              | 0.000                    |                                                                   |                     |                               |                                         |            |                           |                          |  |
| 40                  | 666.7%                        | 4181                                    | £4,967.34   | £124.18                      | 2.0%                     |                                                                   |                     |                               |                                         |            |                           |                          |  |
| 5088                | 154.9%                        | 209913                                  | £249.392.27 | £49.02                       | 100%                     | 855                                                               | 1364                | 159.5%                        | 82597                                   | £71.656.01 | £52.53                    | 100%                     |  |
| 3088                | 134.37                        | 205513                                  | 22-3,332.21 | 245.02                       | 100 /6                   | 633                                                               | 1304                | 133.376                       | 02391                                   | 211,030.01 | £32.33                    | 100 /                    |  |

|           |                     |                               | LUTON LAW CE                            | NTRE       |              |                          |         |                     |                            |
|-----------|---------------------|-------------------------------|-----------------------------------------|------------|--------------|--------------------------|---------|---------------------|----------------------------|
| Total Exp | penditure           | £103,491.43                   |                                         | T          |              |                          | Total E | xpenditure          | £14,93                     |
|           | t per minute        | £1.64                         |                                         | İ          |              |                          |         | st per minute       | £0.48                      |
| Farget    | Volume<br>Delivered | % Volume<br>Against<br>Target | Total actual<br>time spent<br>(minutes) | Total Cost | Unit cost of | % Overall<br>Expenditure | Tarmat  | Volume<br>Delivered | % Volu<br>Agains<br>Target |
| arget     | Delivered           | Target                        | (minutes)                               | TOTAL COST | intervention | Expenditure              | Target  | Delivered           | Target                     |
|           |                     |                               |                                         |            |              |                          |         |                     |                            |
|           |                     |                               |                                         |            |              |                          |         |                     |                            |
| 300       |                     |                               | 1320                                    | £1,456.50  |              | 1.4%                     |         |                     |                            |
| 450       |                     |                               | 6140                                    | £1,697.14  |              |                          |         |                     |                            |
| 450       |                     |                               | 6400                                    | £6,471.94  |              | 6.3%                     |         |                     |                            |
| 600       | 609                 | 101.5%                        | 12180                                   | £15,793.57 | £25.93       | 15.3%                    |         |                     |                            |
| 25        | 73                  | 292.0%                        | 780                                     | £1,646.48  | £22.55       | 1.6%                     |         | 1                   | 1                          |
| 23        |                     |                               | 1800                                    | £3,799,58  |              |                          | 5       | 6                   |                            |
| 0         |                     |                               | 1500                                    | £3,166.31  | £98.95       |                          |         |                     | 1                          |
| 30        |                     |                               | 8910                                    | £18,807.90 | £508.32      | 18.2%                    | 49      | 33                  |                            |
| 0         |                     |                               | 0010                                    | 210,007.00 | 2000.02      | 10.270                   | 10      |                     | ·                          |
| 17        |                     |                               |                                         |            |              |                          | 6       | 13                  | 3 3                        |
| 0         |                     |                               | 30                                      | £63.33     | £63.33       | 0.1%                     |         |                     |                            |
|           |                     |                               |                                         |            |              |                          |         |                     |                            |
| 0         | 24                  |                               | 726                                     | £1,532.50  | £63.85       | 1.5%                     |         |                     |                            |
| 0         | 3                   |                               |                                         |            |              |                          | 19      | 5                   | 5                          |
| 19        |                     |                               | 5042                                    | £16.338.18 | £3.267.64    | 15.8%                    |         |                     |                            |
| 11        |                     |                               | 2430                                    | £11,398.17 | £3,799.39    | 11.0%                    | 198     | 41                  | 1                          |
| 25        | 13                  | 52.0%                         | 2470                                    | £5,213.86  | £401.07      | 5.0%                     |         |                     |                            |
| 6         | 2                   | 33.3%                         | 700                                     | £1,477.60  | £738.80      | 1.4%                     | 28      | 4                   | 1                          |
| 49        | 68                  | 138.8%                        | 6570                                    | £13,868.45 | £203.95      | 13.4%                    |         |                     |                            |
| 101       | 36                  | 35.6%                         | 360                                     | £759.92    | £21.11       | 0.7%                     | 14      | 4                   | 1                          |
| 0         | 2                   |                               |                                         |            |              |                          |         |                     |                            |
|           |                     |                               |                                         |            |              |                          |         |                     |                            |
| 2083      | 1655                | 79.5%                         | 57358                                   | 103491.43  | £62.53       | 100%                     | 319     | 106                 | 5                          |

|           |                               | LUTON IRISH                             | FORUM      |                              |                          | LU     | TON ACCESS          | TOTAL                         |
|-----------|-------------------------------|-----------------------------------------|------------|------------------------------|--------------------------|--------|---------------------|-------------------------------|
| e<br>iute | £14,935.49<br>£0.48           |                                         |            |                              |                          |        |                     |                               |
| i         | % Volume<br>Against<br>Target | Total actual<br>time spent<br>(minutes) | Total Cost | Unit cost of<br>intervention | % Overall<br>Expenditure | Target | Volume<br>Delivered | % Volume<br>Against<br>Target |
|           |                               |                                         | 1          |                              |                          | 2423   | 4282                | 176.7%                        |
|           |                               |                                         |            |                              |                          | 2423   | 4282                | 1/0./%                        |
|           | 1                             |                                         |            |                              | 1                        | 300    | 66                  | 22.0%                         |
|           |                               |                                         |            |                              |                          | 450    | 307                 | 68.2%                         |
|           |                               |                                         |            |                              |                          | 450    | 320                 | 71.1%                         |
|           |                               |                                         |            |                              |                          | 600    | 609                 | 101.5%                        |
|           | 1                             | 1                                       | 1          |                              |                          | 000    | 000                 | 101.07                        |
|           |                               |                                         |            |                              |                          | 128    | 214                 | 167.2%                        |
| 6         | 120.0%                        | 1080                                    | £518.99    | £86.50                       | 3.5%                     | 577    | 351                 | 60.8%                         |
|           |                               |                                         |            |                              | 0.071                    | 382    | 359                 | 94.0%                         |
| 33        | 67.3%                         | 5940                                    | £2.854.47  | £86.50                       | 19.1%                    | 108    | 345                 | 319.4%                        |
|           |                               |                                         |            |                              |                          | 42     | 63                  | 150.0%                        |
| 13        | 216.7%                        | 1980                                    | £951.49    | £73.19                       | 6.4%                     | 23     | 33                  | 143.5%                        |
|           |                               |                                         |            |                              |                          | 0      | 1                   |                               |
|           |                               |                                         |            |                              |                          | 263    | 281                 | 106.8%                        |
|           |                               |                                         |            |                              |                          | 169    | 154                 | 91.1%                         |
|           |                               |                                         |            |                              |                          | -      |                     |                               |
| 5         | 26.3%                         | 1500                                    | £720.83    | £144.17                      | 4.8%                     | 79     | 136                 | 172.2%                        |
|           |                               |                                         |            |                              |                          | 108    | 85                  | 78.7%                         |
| 41        | 20.7%                         | 17220                                   | £8,275.07  | £201.83                      | 55.4%                    | 210    | 76                  | 36.2%                         |
|           |                               |                                         |            |                              |                          | 25     | 13                  | 52.0%                         |
| 4         | 14.3%                         | 1680                                    | £807.32    | £201.83                      | 5.4%                     | 34     | 6                   | 17.6%                         |
|           |                               |                                         |            |                              |                          | 49     | 68                  | 138.8%                        |
| 4         | 28.6%                         | 1680                                    | £807.32    | £201.83                      | 5.4%                     | 115    | 40                  | 34.8%                         |
|           |                               |                                         |            |                              |                          | 6      | 42                  | 700.0%                        |
|           |                               |                                         |            |                              | ,                        |        |                     |                               |
| 106       | 33.2%                         | 31080                                   | £14,935.49 | £140.90                      | 100%                     | 6541   | 8213                | 125.6%                        |