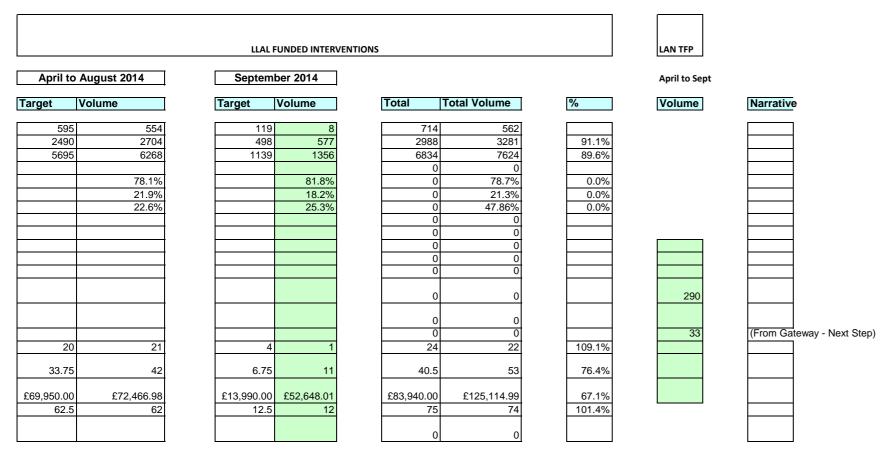

## April to September 2014

| Target | Volume      |                                                |
|--------|-------------|------------------------------------------------|
|        |             |                                                |
|        | £659,468.74 |                                                |
|        | 56          |                                                |
|        | 348         |                                                |
|        | 348         |                                                |
|        | £75,076.00  | Dealt with £2,880,834 on behalf of our clients |
|        | 32          |                                                |
|        | 99          |                                                |
|        | 5           |                                                |
|        | 41          |                                                |
|        | 27          | LAN TFP Project                                |
|        |             |                                                |
|        |             |                                                |
|        |             |                                                |
|        | 2717        |                                                |
|        | 620         |                                                |

| Access Luton                                    | LUTON RIGHTS                                                                                        |            |               |             |                |                        |                                               |                               |         | 2014-2015                                 | •                               |
|-------------------------------------------------|-----------------------------------------------------------------------------------------------------|------------|---------------|-------------|----------------|------------------------|-----------------------------------------------|-------------------------------|---------|-------------------------------------------|---------------------------------|
| Outcomes Report                                 |                                                                                                     |            |               |             |                |                        |                                               |                               |         |                                           | -                               |
| Data Source:                                    | AdvicePro                                                                                           |            |               |             |                |                        |                                               |                               |         |                                           |                                 |
| Period:                                         | April to September 2014                                                                             | No Targets | Set - reviewe | d October 2 | 014            |                        |                                               |                               |         |                                           |                                 |
|                                                 |                                                                                                     |            |               |             | LLAL FUNDED    | INTERVENTIONS          |                                               |                               | LAN TFP |                                           |                                 |
|                                                 |                                                                                                     | April to A | August 2014   | ]           | September 2014 |                        |                                               |                               |         |                                           |                                 |
| Outcome Code                                    |                                                                                                     | Target     | Volume        |             | Volume         | Total Target In Period | Total<br>Volume<br>Deliver<br>ed In<br>Period | % Volume<br>Against<br>Target | Volume  | Narrative                                 |                                 |
| SKPI13 Service                                  | Number of Gateways - Telephone                                                                      |            | 0 0           | 1           | 0              |                        | 0 0                                           |                               |         |                                           | 1                               |
|                                                 | Number of Gateways - Face to Face                                                                   | 30         | 439           | 1           | 0              |                        | 300 439                                       | 68.3%                         |         |                                           | Number of Enquiries By Category |
|                                                 | Footfall at gateway reception                                                                       |            |               | 1           |                |                        | 0 0                                           |                               |         |                                           |                                 |
|                                                 | Number of Enquiries By Category - See table attached.                                               |            |               | 1           | 1083           |                        | 0 1083                                        | 0.0%                          |         |                                           | Debt 295                        |
|                                                 | % of casework completed in up to 5 hours                                                            |            |               | 1           | 85.4%          |                        | 0 85.4%                                       | 0.0%                          |         |                                           | Welfare 597                     |
|                                                 | % of casework completed in 5-7 hours                                                                |            |               | 1           | 14.6%          |                        | 0 14.6%                                       | 0.0%                          |         |                                           | General 439                     |
| Unable to determine specific timed Intervention | % number of people accessing casework                                                               |            |               | 1           | 92 (8%)        |                        | 0 92 (8%)                                     |                               |         |                                           | Other 32                        |
| Type until end of case.                         | Number of LTIs completed in 1 hour cycle - See Intervention Report                                  |            |               | 1           | 222            |                        | 0 222                                         | 0.0%                          |         |                                           | Total 1363                      |
|                                                 | Number of LTIs completed in 1-3 hour cycle - See Intervention Report                                |            |               |             | 330            |                        | 0 330                                         | 0.0%                          |         |                                           |                                 |
| SKPI17 Outreach Services                        | Number of outreach sessions in community locations by enquiry type                                  |            | 62            |             | 20             |                        | 0 82                                          | 0.0%                          |         |                                           |                                 |
|                                                 | Number of community organisations hosting sessions                                                  |            | 4             | 1           | 5              |                        | 0 9                                           | 0.0%                          |         |                                           | -                               |
|                                                 | Number of people helped at outreach                                                                 |            | 210           | 1           | 70             |                        | 0 280                                         | 0.0%                          |         |                                           |                                 |
|                                                 | Number of unique presentations at outreach by enquiry type: Gateway                                 |            |               |             |                |                        | 0 0                                           |                               |         | See outreach table attached to Narrative. |                                 |
|                                                 | Number of unique presentations at outreach by enquiry type: LTI                                     |            |               |             | 280            |                        | 0 280                                         | 0.0%                          |         |                                           |                                 |
|                                                 | Number of people progressing to casework from LTI outreach                                          |            |               |             | 3              |                        | 0 3                                           | 0.0%                          |         |                                           |                                 |
|                                                 | Number of people helped through home visits by type of intervention: LTI 1<br>Hour                  |            |               |             | 1              |                        | 0 1                                           | 0.0%                          |         |                                           |                                 |
|                                                 | Number of people helped through home visits by type of intervention: WB<br>Casework 5 Hours         |            |               |             | 0              |                        | 0 0                                           |                               |         |                                           | 1                               |
|                                                 | Benefits gained for housebound clients                                                              |            |               | 1           | £11,214        |                        | 0 £11,214                                     | 0.0%                          |         |                                           | 1                               |
| SKPI18 Referrals                                | Numbers of referrals from external partners                                                         |            | 365           | ]           | 71             |                        | 0 436                                         | 0.0%                          |         |                                           | ]                               |
| SKPI19 Sustained Support                        | Number of people referred from LBC requiring sustained support by nature<br>and duration of support |            |               |             |                |                        | 0 0                                           |                               |         |                                           |                                 |
|                                                 | Number of people requiring sustained support by nature and duration of<br>support                   |            |               |             |                |                        | 0 0                                           |                               |         |                                           | ]                               |

## April to September 2014

### 6 Monthly Outcomes - April To September 2014

Target Volume

| 0 10001 |                                                  |                                                              | Target | Volume        |                                                                                               |
|---------|--------------------------------------------------|--------------------------------------------------------------|--------|---------------|-----------------------------------------------------------------------------------------------|
|         |                                                  | For interventions/cases which have been closed at 30/9/14    |        |               |                                                                                               |
| SKPI7   | People maximise their income                     | Amount of previously unclaimed benefits                      |        | £396,488.00   |                                                                                               |
|         |                                                  | Number of successful benefits appeals                        |        | 8             | Cases/interventions outcomes                                                                  |
| SKPI8   | People minimise problem debt                     | Numer of people with a sustainable budget                    |        | 41            | 167 interventions/cases were closed off at 30/9/14.                                           |
|         |                                                  | Number of people with repyament plan successfully negotiated |        | 45            | 35 of these clients were recorded as being vulnerable                                         |
|         |                                                  | Amount of debt written off                                   |        | £5,578.00     | £482,244 of debt was dealt with                                                               |
|         |                                                  | Creditor action stopped                                      |        | 53            | Luton Rights currently has 354 interventions/cases which are still open and being progressed. |
|         |                                                  | Bailiff action stopped                                       |        | 35            |                                                                                               |
|         |                                                  | Utility disconnection prevented                              |        | 5             |                                                                                               |
|         |                                                  | Homelessness prevented                                       |        | 9             |                                                                                               |
| SKPI12  | People are capable of dealing with money         | Number of people benefitting from financial skills training  |        | see narrative |                                                                                               |
| SKPI14  | People self- serve / are supported to self- serv | % of CT and HB Claims Online (Not In Place Yet)              |        | 0             |                                                                                               |
| SKPI15  | Value for money effectiveness                    | Unit Costs - See Intervention Report                         |        |               |                                                                                               |
| SKPI16  | Services quality and responsiveness              | Indicator to be agreed (Managers to meet to discuss)         |        |               |                                                                                               |
|         |                                                  | Number of unanswered telephone calls                         |        | na            |                                                                                               |
|         |                                                  | Number of abandoned calls                                    |        | na            |                                                                                               |